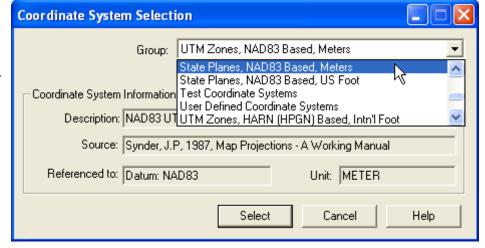

## Software Features...

- Real-time and post processed sonar mosaic production.
- Real-time survey-line generator, editor and steering indicator makes line following a breeze.
- Real-time QC-sonar waterfall display
- Interactive and on-the-fly scaling
- Support for over 1000 different coordinate systems including user defined datums and projections.
- Printed output to any windows supported printer or plotter.
- Bottom Tracker
- Non-linear per-channel TVG.
- Beam Angle Correction
- On-screen tools make difficult tasks such as adjusting survey lines simple.
- GeoTiff output in user specified resolution.
- Supports the use of any georeferenced JPEG, TIFF or BMP as a base map.
- Full online HTML help system.
- Unmatched customer support.
- Yearly Maintenance Agreement available for extended upgrade and support options.