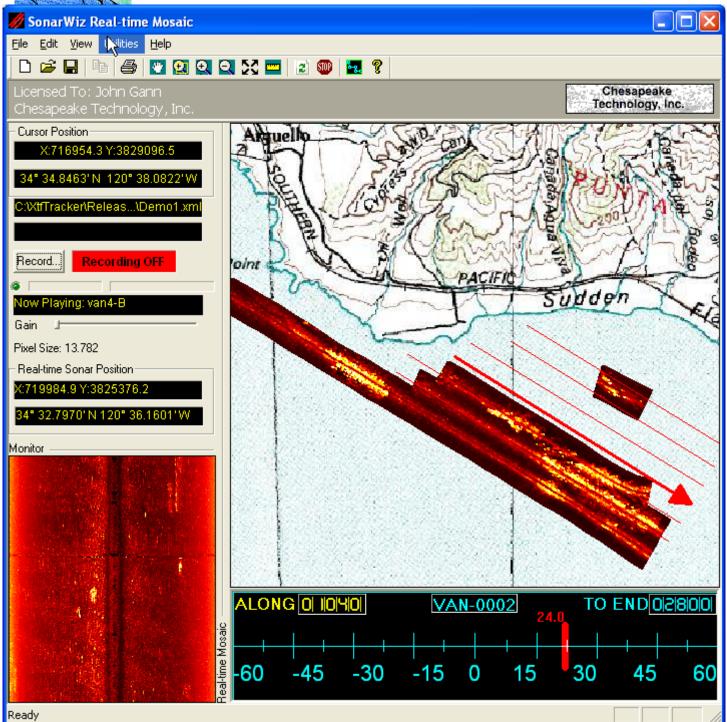

## SonarWiz.MAP: Real-time Mosaics

**SonarWiz.MAP** is a sonar mosaicking and mapping system that supports both real-time and post processed mosaic production. Interactive visualization tools such as zoom, pan, measure and on-the-fly image scaling make SonarWiz.MAP an indispensable tool for sonar mosaic production and interpretation. SonarWiz. MAP supports a broad range of common sidescan sonar data formats as well as map enhancing georeferenced base maps.

## Software Features...

- Real-time and post processed sonar mosaic production.
- Real-time survey-line generator, editor and steering indicator makes line following a breeze.
- Real-time QC-sonar waterfall display
- Interactive and on-the-fly scaling
- Support for over 1000 different coordinate systems including user defined datums and projections.
- Printed output to any windows supported printer or plotter.
- Bottom Tracker
- Non-linear per-channel TVG.
- Beam Angle Correction
- On-screen tools make difficult tasks such as adjusting survey lines simple.
- GeoTiff output in user specified resolution.
- Supports the use of any georeferenced JPEG, TIFF or BMP as a base map.
- Full online HTML help system.
- Unmatched customer support.
- Yearly Maintenance Agreement available for extended upgrade and support options.

Real-time Survey Line Follower and Left Right Steering Indicator