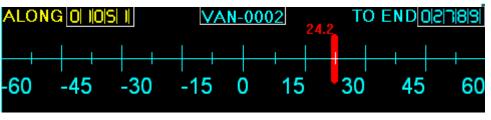

## Software Features...

- Real-time and post processed sonar mosaic production.
- Real-time survey-line generator, editor and steering indicator makes line following a breeze.
- Real-time QC-sonar waterfall display
- Interactive and on-the-fly scaling
- Support for over 1000 different coordinate systems including user defined datums and projections.
- Printed output to any windows supported printer or plotter.
- Bottom Tracker
- Non-linear per-channel TVG.
- Beam Angle Correction
- On-screen tools make difficult tasks such as adjusting survey lines simple.
- GeoTiff output in user specified resolution.
- Supports the use of any georeferenced JPEG, TIFF or BMP as a base map.
- Full online HTML help system.
- Unmatched customer support.
- Yearly Maintenance Agreement available for extended upgrade and support options.

Real-time Survey Line Follower and Left Right Steering Indicator